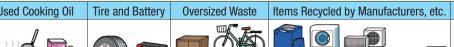

#### Sorting and Disposal Method of Garbage and Recyclables

| *Pla         | orting and ace waste in separat    | d Disposal Method of Ga<br>te bags (transparent or semitransparent) according to        | arbage and Recyclables o category.                                                                                                                                                                                                                                                                                                                        |
|--------------|------------------------------------|-----------------------------------------------------------------------------------------|-----------------------------------------------------------------------------------------------------------------------------------------------------------------------------------------------------------------------------------------------------------------------------------------------------------------------------------------------------------|
|              | 0-1                                | Туре                                                                                    | Disposal Method                                                                                                                                                                                                                                                                                                                                           |
|              | Category                           | (See 1                                                                                  | the "Guidebook" for details)                                                                                                                                                                                                                                                                                                                              |
| Co           | mbustible Waste                    | Kitchen waste Paper scrap Shoe/ Slipper Plastic bucket, etc.                            | ● Sufficiently drain the water from kitchen waste.  ■ Tie the bag firmly before disposing to prevent the contents from leaking or escaping.                                                                                                                                                                                                               |
|              | Paper                              | Magazine Newspaper Cardboard Miscellaneous paper                                        | <ul> <li>Sort and dispose by type. (See the "Guidebook" for details.)</li> <li>Dispose of paper cup, photograph, etc. as "combustible waste."</li> </ul>                                                                                                                                                                                                  |
|              | Paper Carton                       | Milk carton/<br>Juice carton                                                            | <ul> <li>Rinse, cut open, dry, and bundle with string before disposing.</li> <li>Cartons with an aluminum coating inside should be disposed of as "combustible waste."</li> </ul>                                                                                                                                                                         |
|              | Bottle                             | Beer bottle/<br>Juice bottle, etc.                                                      | Remove cap, etc., rinse, and place bottles in a transparent/<br>semitransparent bag before disposing.                                                                                                                                                                                                                                                     |
| Recyclable A | Noncombustible<br>Waste            | Clock Umbrella Kettle/ Lighter Fry pan  Cup/Glass fragment Fluorescent light/Light bulb | <ul> <li>Place the items in a transparent/semitransparent bag before disposing.</li> <li>Wrap any broken glass or knife and shattered light bulb, etc. in paper and label it "キケン" (kiken, or dangerous) before disposing.</li> <li>*Any item where any one of the length, width or height is over 50cm shall be treated as "oversized waste."</li> </ul> |
|              | Battery                            | Battery (excluding button cell/<br>rechargeable battery)                                | ● Place batteries in a transparent/semitransparent bag and write "カンデンチ" (kandenchi, or dry-cell battery) on the bag before disposing.  *Drop off rechargeable batteries and button cells at collection boxes located at stores and elsewhere.                                                                                                            |
|              | Styrofoam                          | Items without the 🗗 mark                                                                | ● Bundle before disposing to prevent wind blown litter.  * Dispose of items with the                                                                                                                                                                                                                                                                      |
|              | Can                                | Tealeaf can/<br>Seaweed can  Spray can  Aluminum can/<br>Steel can                      | <ul> <li>Rinse juice can, etc. before disposing.</li> <li>For spray cans, use up the contents, let all the gas out, and dispose of the can without opening a hole in it.</li> <li>Dispose of paint and oil cans as "noncombustible waste."</li> </ul>                                                                                                     |
| Recyclable B | PET Bottle                         |                                                                                         | ● Remove the label and cap, rinse, flatten, and place bottles in a transparent/semitransparent bag before disposing.  * Dispose of the label and cap as "plastic container/packaging."                                                                                                                                                                    |
|              | Old Clothing                       | Towel/Shirt/Pants/Socks, etc.                                                           | Wash and dry the items and place them in a transparent/     semitransparent bag before disposing.      If the item cannot be cleaned, or it is a cushion, slippers or similar type of item, then dispose of it as "combustible waste."                                                                                                                    |
| Recyclable   | Plastic<br>Container/<br>Packaging | Look for this mark                                                                      | <ul> <li>● Items with the  mark.</li> <li>● Place all plastic containers and packaging in one bag before disposing.</li> <li>● Clean the item before disposing.</li> <li>* If the item cannot be cleaned, then dispose of it as "combustible waste."</li> </ul>                                                                                           |
| ble C        | Yard Waste                         | Twigs/Mowed grass/<br>Leaves                                                            | See the "Guidebook" for the disposal method.                                                                                                                                                                                                                                                                                                              |

|              | Cotogory                           | Type                                                                | Disposal Method                                                                                                                                                                                                                                                                                                                                           |
|--------------|------------------------------------|---------------------------------------------------------------------|-----------------------------------------------------------------------------------------------------------------------------------------------------------------------------------------------------------------------------------------------------------------------------------------------------------------------------------------------------------|
|              | Category                           | (See                                                                | the "Guidebook" for details)                                                                                                                                                                                                                                                                                                                              |
| Co           | ombustible Waste                   | Kitchen waste Paper scrap Shoe/ Slipper bucket, etc.                | <ul> <li>Sufficiently drain the water from kitchen waste.</li> <li>Tie the bag firmly before disposing to prevent the contents from leaking or escaping.</li> </ul>                                                                                                                                                                                       |
|              | Paper                              | Magazine Newspaper Cardboard Miscellaneous paper                    | <ul> <li>Sort and dispose by type. (See the "Guidebook" for details.)</li> <li>Dispose of paper cup, photograph, etc. as "combustible waste."</li> </ul>                                                                                                                                                                                                  |
|              | Paper Carton                       | Milk carton/<br>Juice carton                                        | <ul> <li>Rinse, cut open, dry, and bundle with string before disposing.</li> <li>Cartons with an aluminum coating inside should be disposed of as "combustible waste."</li> </ul>                                                                                                                                                                         |
|              | Bottle                             | Beer bottle/<br>Juice bottle, etc.                                  | Remove cap, etc., rinse, and place bottles in a transparent/<br>semitransparent bag before disposing.                                                                                                                                                                                                                                                     |
| Recyclable A | Noncombustible<br>Waste            | Clock Umbrella Kettle/ Lighter Fry pan Fluorescent light/Light bulb | <ul> <li>Place the items in a transparent/semitransparent bag before disposing.</li> <li>Wrap any broken glass or knife and shattered light bulb, etc. in paper and label it "キケン" (kiken, or dangerous) before disposing.</li> <li>*Any item where any one of the length, width or height is over 50cm shall be treated as "oversized waste."</li> </ul> |
|              | Battery                            | Battery (excluding button cell/rechargeable battery)                | ● Place batteries in a transparent/semitransparent bag and write "カンデンチ" ( <i>kandenchi</i> , or dry-cell battery) on the bag before disposing.  * Drop off rechargeable batteries and button cells at collection boxes located at stores and elsewhere.                                                                                                  |
|              | Styrofoam                          | Items without the 🔀 mark                                            | ● Bundle before disposing to prevent wind blown litter.  * Dispose of items with the                                                                                                                                                                                                                                                                      |
|              | Can                                | Tealeaf can/<br>Seaweed can  Spray can  Aluminum can/<br>Steel can  | <ul> <li>Rinse juice can, etc. before disposing.</li> <li>For spray cans, use up the contents, let all the gas out, and dispose of the can without opening a hole in it.</li> <li>Dispose of paint and oil cans as "noncombustible waste."</li> </ul>                                                                                                     |
| Recyclable B | PET Bottle                         |                                                                     | <ul> <li>Remove the label and cap, rinse, flatten, and place bottles in a transparent/semitransparent bag before disposing.</li> <li>Dispose of the label and cap as "plastic container/packaging."</li> </ul>                                                                                                                                            |
|              | Old Clothing                       | Towel/Shirt/Pants/Socks, etc.                                       | ●Wash and dry the items and place them in a transparent/ semitransparent bag before disposing.  If the item cannot be cleaned, or it is a cushion, slippers or similar type of item, then dispose of it as "combustible waste."                                                                                                                           |
| Recyclable   | Plastic<br>Container/<br>Packaging | Look for this mark                                                  | <ul> <li>Items with the  mark.</li> <li>Place all plastic containers and packaging in one bag before disposing</li> <li>Clean the item before disposing.</li> <li>If the item cannot be cleaned, then dispose of it as "combustible waste."</li> </ul>                                                                                                    |
| ble C        | Yard Waste                         | Twigs/Mowed grass/<br>Leaves                                        | See the "Guidebook" for the disposal method.                                                                                                                                                                                                                                                                                                              |