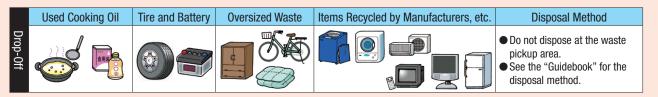

Oversized Waste

Container/

Packaging

Yard Waste

Recyclable C

Items Recycled by Manufacturers, etc. Disposal Method Do not dispose at the waste pickup area. See the "Guidebook" for the disposal method.

**Bika Plant Garbage and Recyclable Drop-Off Hours**  Mon-Fri