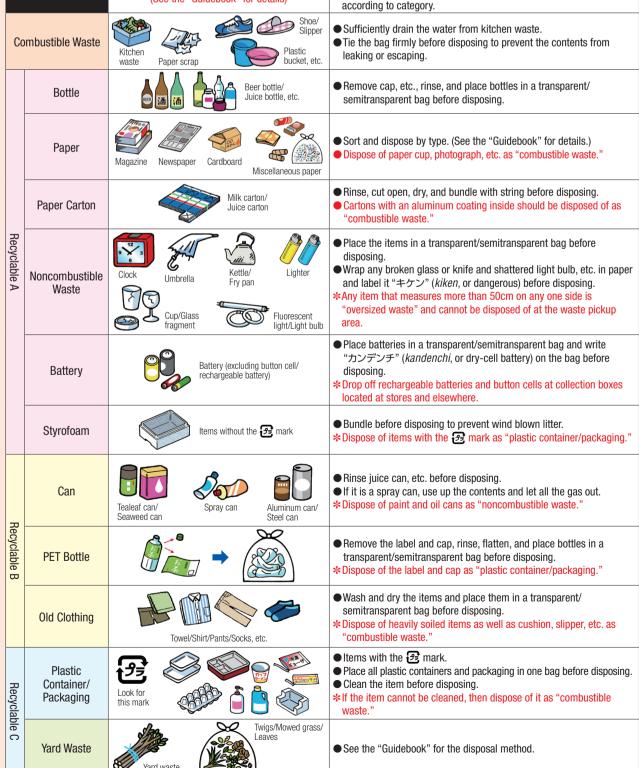

Foreign language calendars are also available. Please contact us if you would like one.

| Sc           | orting and              | _                                                                   | arbage and Recyclables                                                                                                                                                                                                                                                                                                                                    |
|--------------|-------------------------|---------------------------------------------------------------------|-----------------------------------------------------------------------------------------------------------------------------------------------------------------------------------------------------------------------------------------------------------------------------------------------------------------------------------------------------------|
|              |                         | Туре                                                                | Disposal Method                                                                                                                                                                                                                                                                                                                                           |
|              | Category                | (See the "Guidebook" for details)                                   | *Place waste in separate bags (transparent or semitransparent) according to category.                                                                                                                                                                                                                                                                     |
| Сс           | ombustible Waste        | Kitchen waste Paper scrap Shoe/ Slipper bucket, etc.                | ● Sufficiently drain the water from kitchen waste.  Tie the bag firmly before disposing to prevent the contents from leaking or escaping.                                                                                                                                                                                                                 |
|              | Bottle                  | Beer bottle/<br>Juice bottle, etc.                                  | <ul> <li>Remove cap, etc., rinse, and place bottles in a transparent/<br/>semitransparent bag before disposing.</li> </ul>                                                                                                                                                                                                                                |
|              | Paper                   | Magazine Newspaper Cardboard Miscellaneous paper                    | <ul> <li>Sort and dispose by type. (See the "Guidebook" for details.)</li> <li>Dispose of paper cup, photograph, etc. as "combustible waste."</li> </ul>                                                                                                                                                                                                  |
|              | Paper Carton            | Milk carton/<br>Juice carton                                        | <ul> <li>Rinse, cut open, dry, and bundle with string before disposing.</li> <li>Cartons with an aluminum coating inside should be disposed of as "combustible waste."</li> </ul>                                                                                                                                                                         |
| Recyclable A | Noncombustible<br>Waste | Clock Umbrella Kettle/ Lighter Fry pan Fluorescent light/Light bulb | <ul> <li>Place the items in a transparent/semitransparent bag before disposing.</li> <li>Wrap any broken glass or knife and shattered light bulb, etc. in paper and label it "キケン" (kiken, or dangerous) before disposing.</li> <li>*Any item where any one of the length, width or height is over 50cm shall be treated as "oversized waste."</li> </ul> |
|              | Battery                 | Battery (excluding button cell/<br>rechargeable battery)            | ● Place batteries in a transparent/semitransparent bag and write "カンデンチ" (kandenchi, or dry-cell battery) on the bag before disposing.  * Drop off rechargeable batteries and button cells at collection boxes located at stores and elsewhere.                                                                                                           |
|              | Styrofoam               | Items without the 🔀 mark                                            | ● Bundle before disposing to prevent wind blown litter.  * Dispose of items with the                                                                                                                                                                                                                                                                      |
|              | Can                     | Tealeaf can/<br>Seaweed can  Spray can  Aluminum can/<br>Steel can  | <ul> <li>Rinse juice can, etc. before disposing.</li> <li>For spray cans, use up the contents, let all the gas out, and dispose of the can without opening a hole in it.</li> <li>Dispose of paint and oil cans as "noncombustible waste."</li> </ul>                                                                                                     |
| Recyclable B | PET Bottle              |                                                                     | <ul> <li>Remove the label and cap, rinse, flatten, and place bottles in a transparent/semitransparent bag before disposing.</li> <li>Dispose of the label and cap as "plastic container/packaging."</li> </ul>                                                                                                                                            |
|              | Old Clothing            | Towel/Shirt/Pants/Socks, etc.                                       | ● Wash and dry the items and place them in a transparent/ semitransparent bag before disposing.  If the item cannot be cleaned, or it is a cushion, slippers or similar type of item, then dispose of it as "combustible waste."                                                                                                                          |
|              | Plastic                 | 93 O O O O O O O O O O O O O O O O O O O                            | Items with the  mark.     Place all plastic containers and packaging in one bag before disposing.                                                                                                                                                                                                                                                         |

Twigs/Mowed grass/

Clean the item before disposing.

See the "Guidebook" for the disposal method.

\*If the item cannot be cleaned, then dispose of it as "combustible